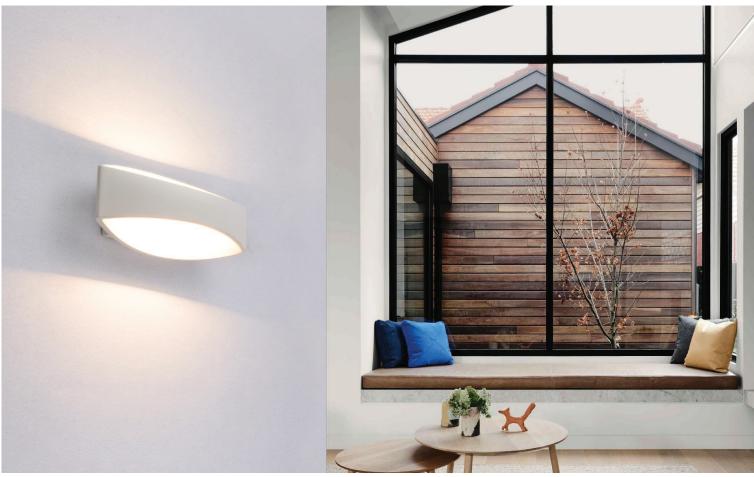

## CANNES

LED Interior Surface Mounted Wall Light

- Input voltage: 220-240V AC 50/60Hz
- Inbuilt constant current LED driver included
- Driver output voltage: 12-22V
- Driver input current: 0.11A
- Driver output current: 0.3A
- Power factor: 0.5
- Material: aluminium powder coated white
- Ambient Temp: -20 to 50°C (The life of the lamp will gradually reduce if used outside these temperature parameters)
- Not suitable for dimming
- Suitable for 2-way switching
- Suitable for use with PIR & Microwave sensors