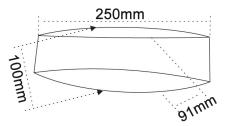

Back Plate Depth: 35mm

| PART NO. | KELVIN<br>(K) | LUMENS<br>(LM) | Lumious<br>Efficiency | WATT<br>(W) | LEDs       | CRI  | WEIGHT<br>(Kg) | BOX<br>(cm)  | CARTON<br>QTY |
|----------|---------------|----------------|-----------------------|-------------|------------|------|----------------|--------------|---------------|
| CANNES   | 3000          | 468            | 68lm/W                | 6W          | 12pcs 5630 | >=80 | 0.96           | 26.5x12.5x11 | 12            |