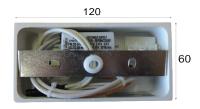

Back Plate Depth: 35mm

| PART NO. | KELVIN<br>(K) | LUMENS<br>(LM) | Lumious<br>Efficiency | WATT<br>(W) | LEDs       | CRI  | WEIGHT<br>(Kg) | BOX<br>(cm)  | CARTON<br>QTY |
|----------|---------------|----------------|-----------------------|-------------|------------|------|----------------|--------------|---------------|
| CANNES   | 3000          | 468            | 68lm/W                | 6W          | 12pcs 5630 | >=80 | 0.96           | 26.5x12.5x11 | 12            |